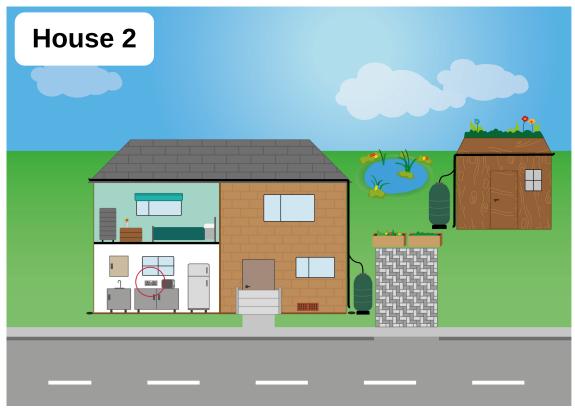

## SPOT THE DIFFERENCE

Circle the  $\underline{10}$  differences you can see in house number 2

Circle which house you think would be better protected from flooding