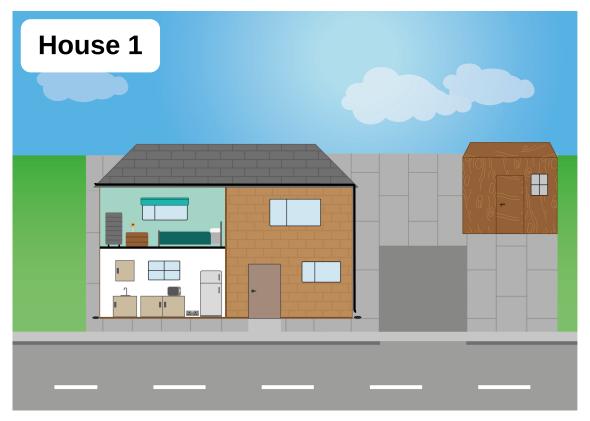

## SPOT THE DIFFERENCE

Circle the  $\underline{10}$  differences you can see in house number 2

Circle which house you think would be better protected from flooding