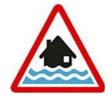

## **ACTIONS TO TAKE**

Flood Alert (Met Office: Yellow warning) Flooding is possible. Stay vigilant and make early preparations for a potential flood.

# Complete the questionnaire by answering the follow questions.

Q5: What do each of these Environment Agency flood symbols mean? (Draw lines to the correct answer)

**Flood Warning** 

Severe Flood Warning

**Flood Alert** 

Q6: Which of the following would you take with you if you had to evacuate in an emergency? (Tick the correct answers)

| Food          | Warm clothes  |
|---------------|---------------|
| Games console | Bottled water |
| Makeup        | Money         |
| Medication    | Torch         |
| Blankets      | Laptop        |
|               | THE           |