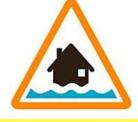

## **ACTIONS TO TAKE**

Flood Alert (Met Office: Yellow warning) Flooding is possible. Stay vigilant and make early preparations for a potential flood.