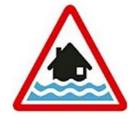

#### **Flood Warning**

(Met Office: Amber warning) Flooding is expected. Immediate action is required to protect yourself and your property.