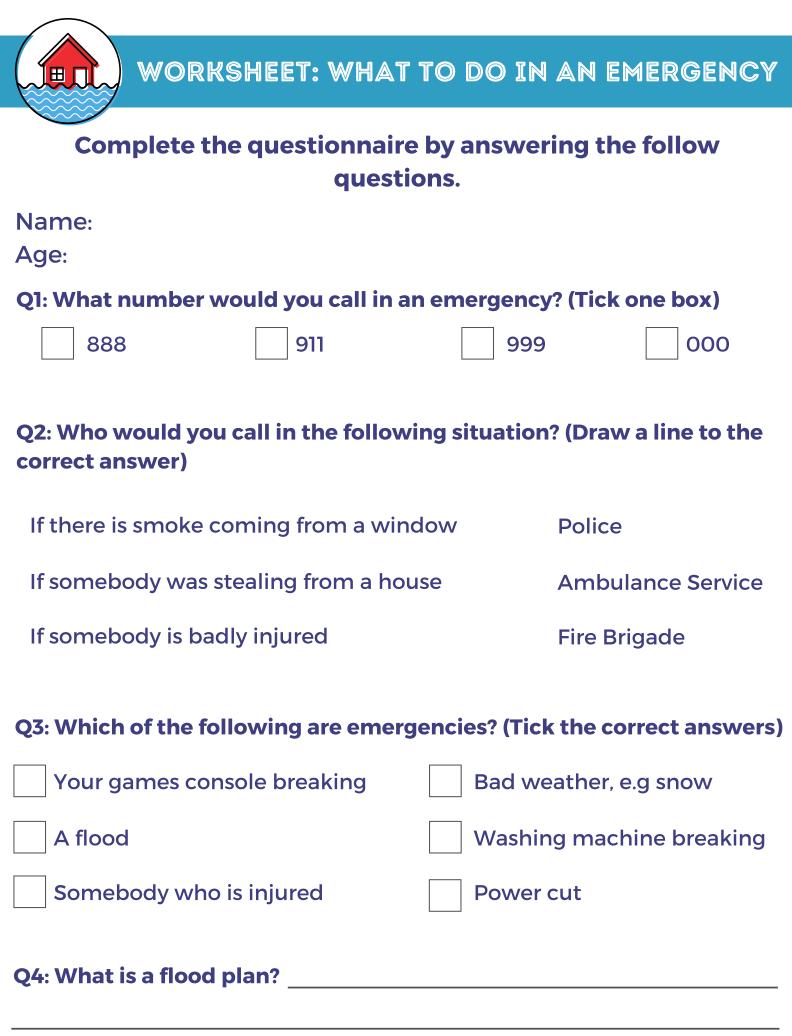

# Complete the questionnaire by answering the follow questions.

Q5: What do each of these Environment Agency flood symbols mean? (Draw lines to the correct answer)

**Flood Warning** 

Severe Flood Warning

**Flood Alert** 

Q6: Which of the following would you take with you if you had to evacuate in an emergency? (Tick the correct answers)

| Food          | Warm clothes  |
|---------------|---------------|
| Games console | Bottled water |
| Makeup        | Money         |
| Medication    | Torch         |
| Blankets      | Laptop        |
|               | THE           |