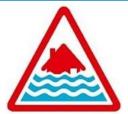

#### Severe Flood Warning

(Met Office: Red warning) Severe flooding is expected. Significant risk to life and property. Prepare to evacuate and cooperate with emergency services.