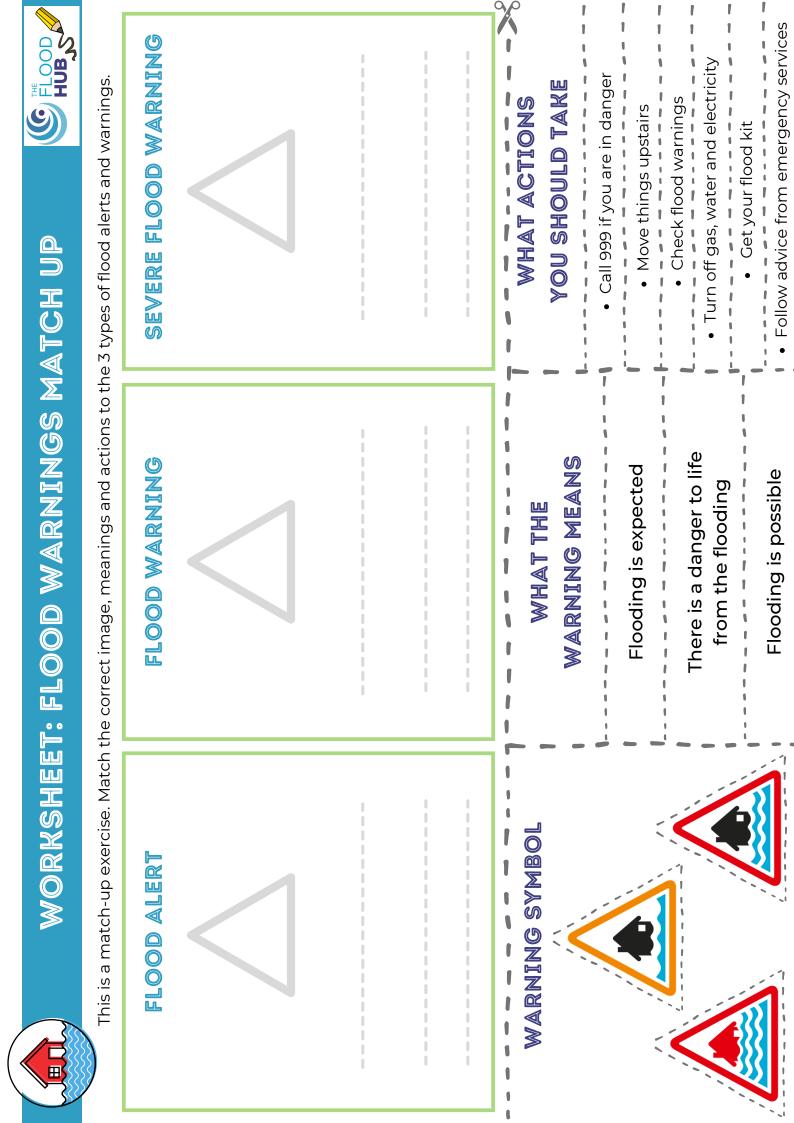

## Circle the items that you think should be in a flood kit.

# Complete the questionnaire by answering the follow questions.

Q5: What do each of these Environment Agency flood symbols mean? (Draw lines to the correct answer)

**Flood Warning** 

Severe Flood Warning

**Flood Alert** 

Q6: Which of the following would you take with you if you had to evacuate in an emergency? (Tick the correct answers)

| Food          | Warm clothes  |
|---------------|---------------|
| Games console | Bottled water |
| Makeup        | Money         |
| Medication    | Torch         |
| Blankets      | Laptop        |
|               | THE           |

## **ACTIONS TO TAKE**

Flood Alert (Met Office: Yellow warning) Flooding is possible. Stay vigilant and make early preparations for a potential flood.

#### **Flood Warning**

(Met Office: Amber warning) Flooding is expected. Immediate action is required to protect yourself and your property.

#### Severe Flood Warning

(Met Office: Red warning) Severe flooding is expected. Significant risk to life and property. Prepare to evacuate and cooperate with emergency services.