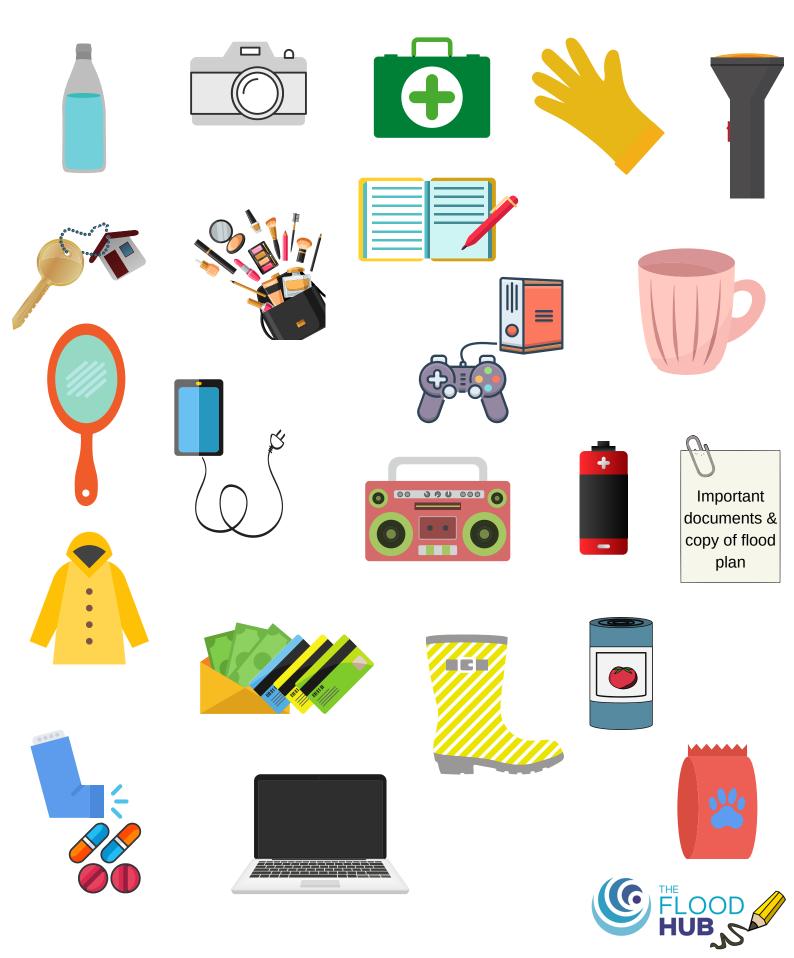

# **Flood Kit Checklist**

- Copy of flood plan
- Torch
- Warm and waterproof clothing
- Wellies
- Rubber gloves
- Camera
- Food and bottled water
- Medication
- 🔄 First aid kit
- Mobile phone and chargers
- Notepad and pen
- Battery operated radio
- Important documents
- Spare keys
- Emergency cash and cards
  - Blankets
  - Pet Supplies

## Circle the items that you think should be in a flood kit.

#### 2. MAKE A FLOOD KIT

What items do you have in your house that you could put in a flood kit?