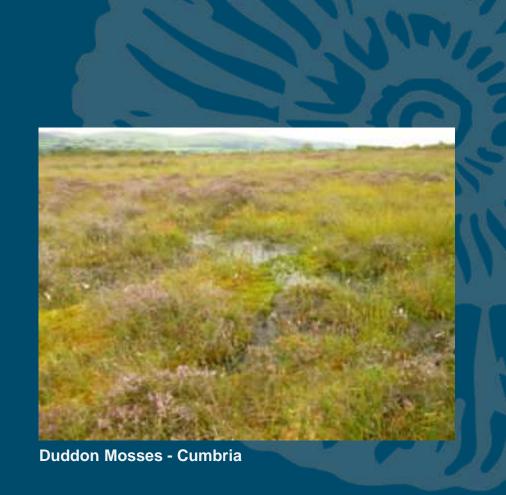

#### 5 pilots:

- Cumbria for hydrology
- Humber for nature networks
- Clun for water quality/land-based enterprise
- ► Peak District for regenerative farming
- Sussex for deer management

PLUS 7 additional "research and development" locations, of which the Jurassic Coast is one!