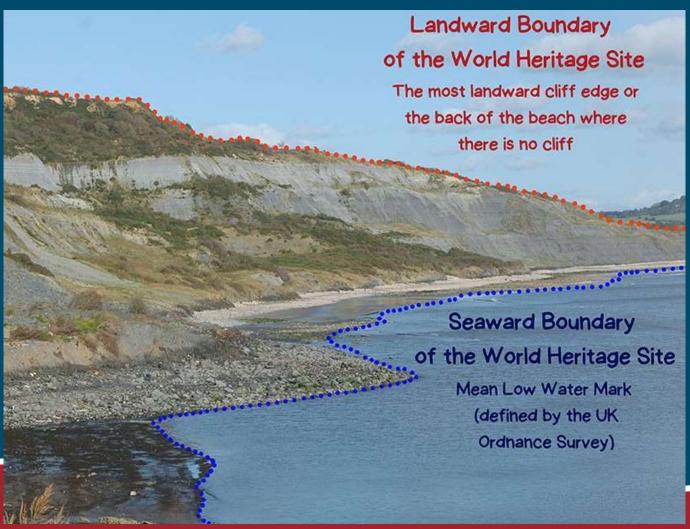

-into-action-with-protected-site-strategies-for-natures-recovery/



## Our Project Goals

#### Context desk study

Including Master Table (Including protection mechanisms and relevant WHS attributes)

#### Research and development

- Research to include predicted site boundary mapping to understand sea level rise
- ► Finalise and write up 'WHS Character Areas' drawing on all of the above

#### **Potential Outputs**

- Produce a Jurassic Coast Supplementary Planning Guidance/Document (The Protected Site Strategy)
- GIS Platform for JCT
- ► Agree sustainable management goals for each "Character Area" based on
  - ► Current condition
  - Current and predicted threats
  - ▶ Sensitivities identified in the functional setting and in the experiential setting



## Why Are Boundaries Important?





## Creating the Baseline

#### Step 2 - using this to create a master sheet:

| WH<br>section                        | SMP policy information |                             |               |             |              |                                                                                |                                                                                                                                                                                                                                                                                                                                                                                                                                        |                                         |  |                     |