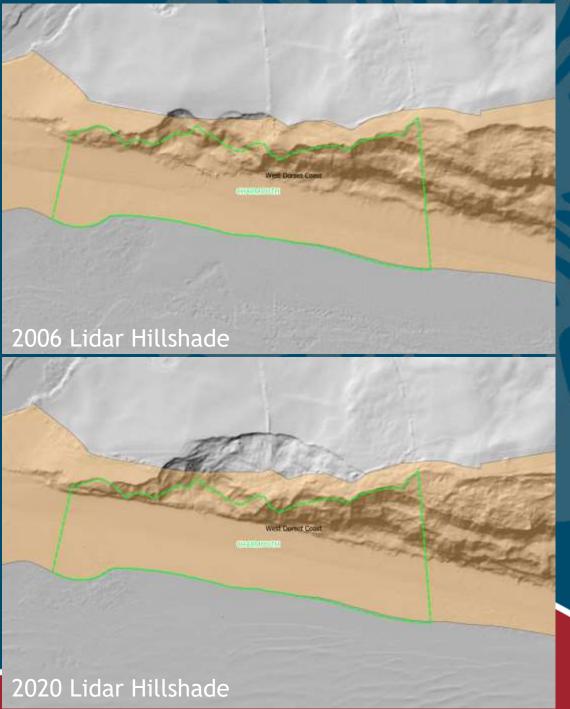

nto-action-with-protected-site-strategies-for-natures-recovery/



## Our Project Goals

#### Context desk study

Including Master Table (Including protection mechanisms and relevant WHS attributes)

#### Research and development

- Research to include predicted site boundary mapping to understand sea level rise
- ► Finalise and write up 'WHS Character Areas' drawing on all of the above

#### **Potential Outputs**

- Produce a Jurassic Coast Supplementary Planning Guidance/Document (The Protected Site Strategy)
- GIS Platform for JCT
- ► Agree sustainable management goals for each "Character Area" based on
  - ► Current condition
  - Current and predicted threats
  - ▶ Sensitivities identified in the functional setting and in the experiential setting



## Why Are Boundaries Important?





## Creating the Baseline

#### Step 2 - using this to create a master sheet:

| WH<br>section                        | SMP policy information |                             |               |             |              |                                                                                |                                                                                                                                                                                                                                                                                                                                                                                                                                        |                                         |  |                     |