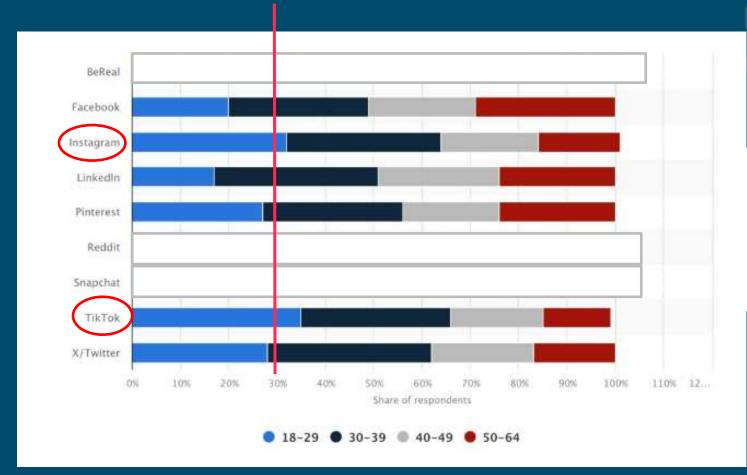

## "Most used" social media by age

- YouTube gets about 25 percent of the global mobile traffic;
- YouTube is used by 1/4th of the world population;
- More than 2.3 billion subscribers regularly visit YouTube every month;
- YouTube Shorts got 3.5 billion daily views in 2020;
- More than 70% of YouTube Watch Time Is on Mobile;
- YouTube Shorts Are Growing 135 Percent Year Over Year And Have Over 1.5 Billion Monthly Users;

#### Source:

https://storylab.ai/youtube-video-shorts-statistics/#youtube-shorts-statistics