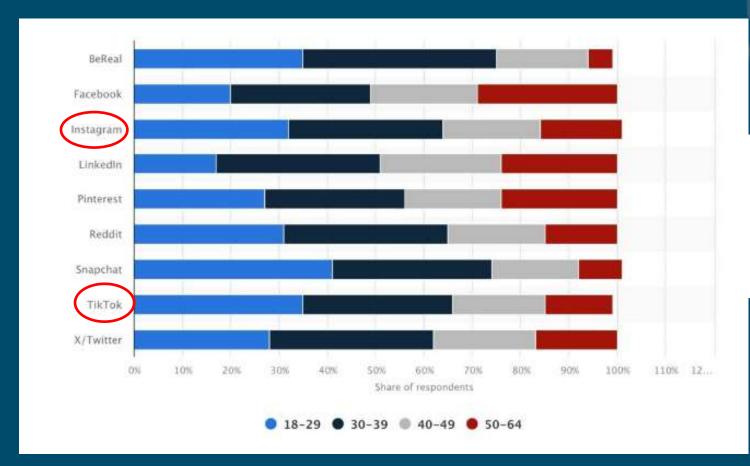

How Can Social Media Help?

## "Most used" social media by age

- YouTube gets about 25 percent of the global mobile traffic;
- YouTube is used by 1/4th of the world population;
- More than 2.3 billion subscribers regularly visit YouTube every month;
- YouTube Shorts got 3.5 billion daily views in 2020;
- More than 70% of YouTube Watch Time Is on Mobile;
- YouTube Shorts Are Growing 135 Percent Year Over Year And Have Over 1.5 Billion Monthly Users;