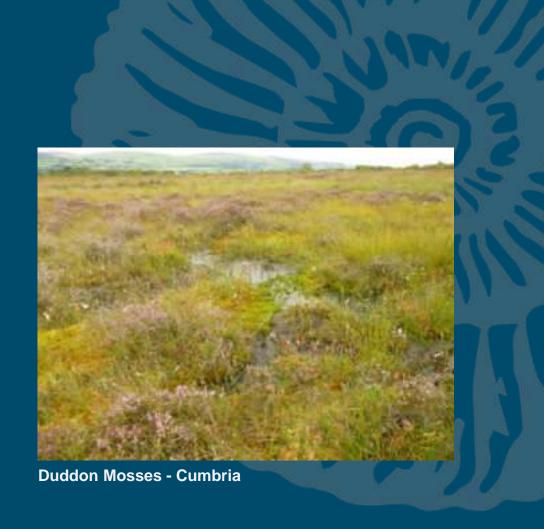

#### 5 pilots:

- Cumbria for hydrology
- Humber for nature networks
- Clun for water quality/land-based enterprise
- ► Peak District for regenerative farming
- Sussex for deer management

PLUS 7 additional "research and development" locations, of which the Jurassic Coast is one!